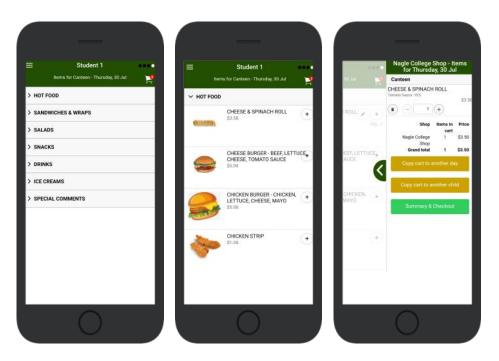

### **Placing an Order & Checkout**

- ⇒ Choose a category to order from.
- ⇒ Then select the item/s you wish to order by pressing +
- ⇒ Your shopping cart will update with each item.
- ⇒ Choosing the Shopping Cart allows you to complete purchase.
- ⇒ Select Summary & Checkout to make payment.