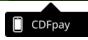

### **Placing an Order & Checkout**

- ⇒ Choose a category to order from.
- ⇒ Then select the item/s you wish to order by pressing +
- ⇒ Your shopping cart will update with each item.
- ⇒ Choosing the Shopping Cart allows you to complete purchase.
- ⇒ Select Summary & Checkout to make payment.

### **Complete Payment—Account Balance or Bank Payment**

- ⇒ Choose either **Account Balance** or **Card Payment**
- ⇒ Enter your payment details and select **PAY**.
- ⇒ A receipt will be generated confirming purchase.
- ⇒ An email will also be sent to your specified email address.

Receipt