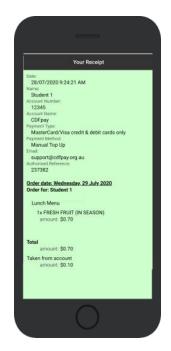

dent 2 Balance CDFpay Account So 00 Student 2 CDFpay Account

Need Help? <a href="mailto:support@cdfpay.org.au">support@cdfpay.org.au</a>

### Add Value to your Child's Account

- ⇒ Choose the Child you wish to add credit for use.
- $\Rightarrow$  Select the amount you wish to add to the account.

MasterCard/Visa



- ⇒ Choose MasterCard/VISA to complete payment.
- ⇒ Enter your payment details as requested.
- ⇒ A receipt is sent once payment is confirmed.

# Add Value to the CDFpay Account Account \$ \$10.00 \$ \$20.00 \$ \$50.00 \$ \$100.00 The current account balance for the CDFpay Account account is \$0.00 The current account balance for the CDFpay Account account is \$0.00 Other Amount (bollars) Pay using: MasterCard/Visa credit & debit cards only Remember my card Pay Cancel

Receipt











### **Choose Shop and Order Date**

- ⇒ Choose **Nagle College Shop** from the Menu
- ⇒ Select the shop you wish to order from, Canteen or Other
- ⇒ Choose the **Child** and the **Date** you wish to place the order for.
- ⇒ Swiping left to right allows you to navigate between steps.
- ⇒ You can also use a desktop computer to place orders.



## Need Help? <a href="mailto:support@cdfpay.org.au">support@cdfpay.org.au</a>

### **Placing an Order & Checkout**

- ⇒ Choose a category to order from.
- ⇒ Then select the item/s you wish to order by pressing +
- ⇒ Your shopping cart will update with each item.
- ⇒ Choosing the Shopping Cart allows you to complete purchase.
- ⇒ Select Summary & Checkout to make payment.











### **Complete Payment—Account Balance or Bank Payment**

-