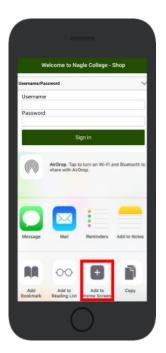

# Adding Icon to Apple iPhone

- ⇒ Browse to <a href="https://shop.nagle.vic.edu.au">https://shop.nagle.vic.edu.au</a> in Safari.
- ⇒ Or scan QR Code using your phone camera to browse to URL.
- $\Rightarrow$  In Safari igg( igg) tap the **BOOKMARK ICON**.  $lue{\mathbb{T}}$
- ⇒ Choose the **ADD TO HOMESCREEN** icon. 