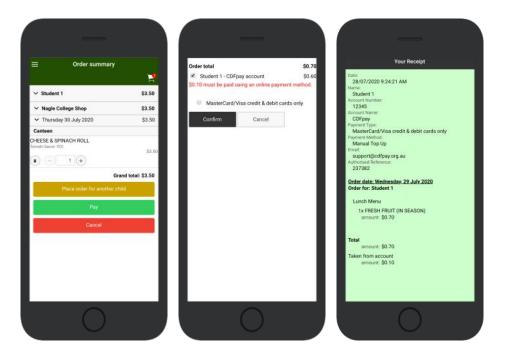

### **Login into the Nagle College Shop Account**

- ⇒ Browse to <a href="https://shop.nagle.vic.edu.au">https://shop.nagle.vic.edu.au</a>
- ⇒ Enter your **Username** & **Password** (as provided by the College)
- ⇒ Choose the drop down arrow to see **ADD Value** & **Options**.

### Add Value to your Child's Account

- ⇒ Choose the Child you wish to add credit for use.
- $\Rightarrow$  Select the amount you wish to add to the account.

MasterCard/Visa

- ⇒ Choose MasterCard/VISA to complete payment.
- ⇒ Enter your payment details as requested.
- ⇒ A receipt is sent once payment is confirmed.

# Add Value to the CDFpay Account Account \$ \$10.00 \$ \$20.00 \$ \$50.00 \$ \$100.00 The current account balance for the CDFpay Account account is \$0.00 The current account balance for the CDFpay Account account is \$0.00 Other Amount (bollars) Pay using: MasterCard/Visa credit & debit cards only Remember my card Pay Cancel