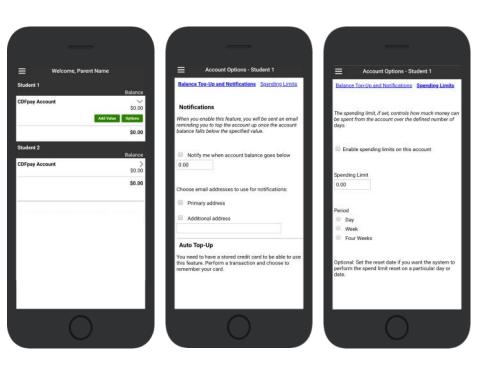

### **Notifications & Set Spending Limits**

- ⇒ Choose **Options** on Main Account Page.
- Options
- ⇒ You can set Notifications for Low Balances.
- ⇒ Choose **Spending Limits** to a daily , weekly or four week limit.
- ⇒ Set the amount for the nominated period.
- ⇒ Choose SAVE.