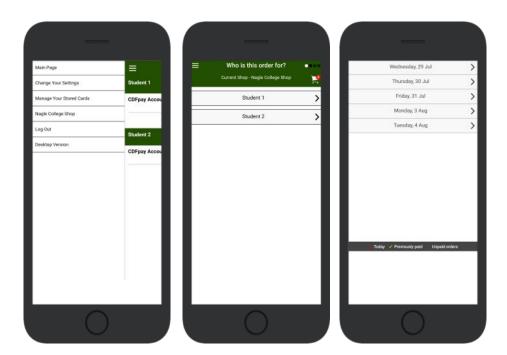

### **Choose Shop and Order Date**

- ⇒ Choose **Nagle College Shop** from the Menu
- ⇒ Select the shop you wish to order from, Canteen or Other
- ⇒ Choose the **Child** and the **Date** you wish to place the order for.
- ⇒ Swiping left to right allows you to navigate between steps.
- ⇒ You can also use a desktop computer to place orders.