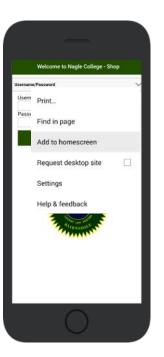

# Adding Icon to Apple iPhone

- ⇒ Browse to <a href="https://shop.nagle.vic.edu.au">https://shop.nagle.vic.edu.au</a> in Safari.
- ⇒ Or scan QR Code using your phone camera to browse to URL.
- $\Rightarrow$  In Safari igg( igg) tap the **BOOKMARK ICON**.  $lue{\mathbb{T}}$
- ⇒ Choose the **ADD TO HOMESCREEN** icon. 